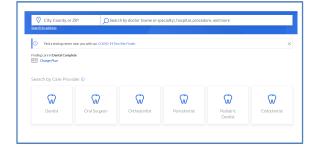

## Step 3

Enter the City, County, or ZIP code in top left. You now have 2 options to narrow your search:

- Option 1: Enter in the Dentist Name or Specialty in the Search Box. The results will appear below the Search Box and you can click on the name to get more details about the dentist.
- Option 2: Search by Care Provider. Click on the icon of the type of dental provider you are looking for. The results will appear on a new screen and you can click on the dentist's name to obtain additional details.