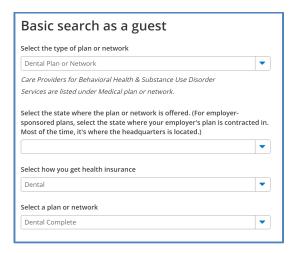

## Step 2

Scroll down the screen to complete the following fields:

- Select the type of plan or network? Use drop down to select Dental Plan or Network.
- What State do you want to search in? Use drop down to select your state.
- Select how you get health insurance. Use drop down to select Dental.
- Select a plan or network: Use drop down to select Dental Complete.
- Click Continue button.